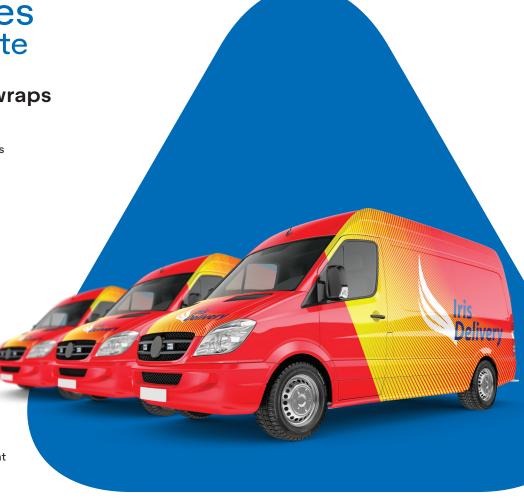

# Fleet branding, vehicle wraps and outdoor signage

The ultimate wrapping solution, MPI 1105 brings new levels of printability and image quality on vehicle and outdoor graphics. Combine MPI 1105 digital cast film with either the DOL Z Series or DOL 6460 overlaminates to provide reliable and durable performance, outstanding color pop and 3D conformability around curves and deep recesses.

#### **Recommended Uses**

- Full or partial vehicle wraps
- · Vehicle and truck branding
- Outdoor signage
- Boat wraps and graphics

\*3M IJ180Cv3, 3M IJ175Cv3, 3M IJ380Cv3, Arlon SLX-Flight, Arlon DPF 6000XRP, Oracal 3951RA \*\*Oracal 3951RA, 3M IJ380Cv3, tested with Avery Dennison Digital Overlaminate (DOL)