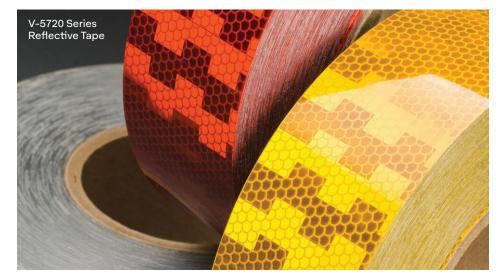

# **Avery Dennison Fleet Portfolio Solutions Guide**

| Film Name                                                      | Туре                    | Description                                                                                                                                                                                                                                                                          | Adhesive                                                                                                                                         | Conversion or<br>Printing Format                                                                                                                                           | ICS Platinum<br>Warranty**<br>and Durability                    |
|----------------------------------------------------------------|-------------------------|--------------------------------------------------------------------------------------------------------------------------------------------------------------------------------------------------------------------------------------------------------------------------------------|--------------------------------------------------------------------------------------------------------------------------------------------------|----------------------------------------------------------------------------------------------------------------------------------------------------------------------------|-----------------------------------------------------------------|
| MPI 1105                                                       | Cast Film               | High gloss film with superior<br>conformability and maximum<br>durability for complex fleet<br>surfaces with curves and<br>recesses. Ideal for full wraps.                                                                                                                           | Long-Term Removable<br>Available with<br>Easy Apply™ and Easy<br>Apply RS for air egress,<br>wrinkle-free installation<br>and repositionability  | Latex<br>Solvent<br>Eco-Solvent<br>UV<br>Screen Print                                                                                                                      | Up to 7 years                                                   |
| MPI 2105                                                       | Calendered<br>Film      | A next generation calendered<br>film that offers significantly<br>better dimensional stability<br>and exceptional value for<br>outdoor applications requiring<br>premium calendered film<br>durability. Ideal for fleet, and<br>vehicle graphics with flat or<br>simple curves.      | Long-Term Removable<br>Available with<br>Easy Apply RS for air<br>egress, wrinkle-free<br>installation and<br>repositionability                  | Latex<br>Solvent<br>UV<br>Eco-Solvent                                                                                                                                      | Up to 6 years                                                   |
| MPI 2900<br>Opaque Series                                      | Calendered<br>Film      | Flexible, dimensionally stable,<br>glossy and matte films for flat<br>and simple curved surfaces.<br>Ideal for spot graphics and<br>decals.                                                                                                                                          | Permanent and<br>Removable<br>Available with<br>Easy Apply™ for air<br>egress and wrinkle-free<br>installation                                   | Latex<br>Solvent<br>UV<br>Eco-solvent                                                                                                                                      | Up to 5 years                                                   |
| SC 950 Series                                                  | Cast<br>Cut Vinyl       | A collection of 133 vibrant and<br>bold, high-gloss and metallic<br>films. Ideal for flat surfaces<br>with rivets, corrugations and<br>deep recesses.                                                                                                                                | Permanent                                                                                                                                        | Thermal Die-Cutting<br>Thermal Transfer<br>Steel Rule Die Cut<br>Drum Roller Sign-Cut                                                                                      | Up to 10 years                                                  |
| Digital<br>Overlaminates                                       | Cast<br>Laminate        | Pressure-sensitive clear films<br>that add a finished layer of<br>protection and extend the life<br>and durability of digital films.                                                                                                                                                 | Permanent                                                                                                                                        | Cold Overlaminating                                                                                                                                                        | Up to 7 years                                                   |
| V4000<br>Reflective Films<br>ASTM D4956-13                     | Beaded<br>Reflective    | Designed for exceptional<br>conformability to medium<br>curves and rivets. Suitable for<br>both day and night visibility.                                                                                                                                                            | Permanent and<br>Long-Term Removable<br>Available with<br>Easy Apply RS for air<br>egress, wrinkle-free<br>installation and<br>repositionability | Flatbed Sign-Cut<br>Drum Roller Sign-Cut<br>Steel Rule Die-Cut<br>Latex<br>Solvent<br>UV<br>Eco-Solvent<br>Screen Print<br>(Digitally printable<br>on white film only)     | Up to 7 years                                                   |
| VisiFlex™ V8000<br>Reflective Films<br>ASTM D4965 and<br>HOSDB | Prismatic<br>Reflective | Striking and bold reflectivity<br>for safety and emergency<br>vehicles, or stylized vehicles<br>needing extreme accents and<br>flair. Durable for high visibility.                                                                                                                   | Permanent                                                                                                                                        | Thermal Die Cut<br>Flatbed Sign-Cut<br>Steel Rule Die-Cut<br>Drum Roller Sign-Cut<br>Latex<br>Solvent<br>UV<br>Screen Print<br>(Digitally printable<br>on white film only) | Up to 7 years<br>white & colors<br>Up to 3 years<br>fluorescent |
| V-5720 Series<br>Reflective Tape<br>DOT-C2 Certified           | Conspicuity<br>Tape     | Designed for trucks,trailers<br>and other vehicles that<br>require easy, nighttime vehicle<br>recognition and road safety.<br>Pressure-sensitive adhesive<br>for easy application on metal<br>and painted metal. A solid<br>tape construction that does<br>not require edge sealing. | Permanent                                                                                                                                        | n/a                                                                                                                                                                        | 5-10 years                                                      |

#### **Reflective Tapes**

Reflective conspicuity pressuresensitive tapes are high quality, microprismatic retroreflective materials that apply easily to areas of vehicles that require additional nighttime recognition. These tapes apply to metal and painted metal surfaces. These tapes can also be customized with your brand's logo.