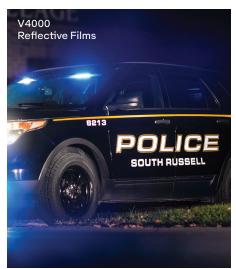

# **Avery Dennison Fleet Portfolio Solutions Guide**

| Film Name                                                      | Туре                    | Description                                                                                                                                                                                                                                                                          | Adhesive                                                                                                                                         | Conversion or<br>Printing Format                                                                                                                                           | ICS Platinum<br>Warranty**<br>and Durability                    |
|----------------------------------------------------------------|-------------------------|--------------------------------------------------------------------------------------------------------------------------------------------------------------------------------------------------------------------------------------------------------------------------------------|--------------------------------------------------------------------------------------------------------------------------------------------------|----------------------------------------------------------------------------------------------------------------------------------------------------------------------------|-----------------------------------------------------------------|
| MPI 1105                                                       | Cast Film               | High gloss film with superior<br>conformability and maximum<br>durability for complex fleet<br>surfaces with curves and<br>recesses. Ideal for full wraps.                                                                                                                           | Long-Term Removable<br>Available with<br>Easy Apply™ and Easy<br>Apply RS for air egress,<br>wrinkle-free installation<br>and repositionability  | Latex<br>Solvent<br>Eco-Solvent<br>UV<br>Screen Print                                                                                                                      | Up to 7 years                                                   |
| MPI 2105                                                       | Calendered<br>Film      | A next generation calendered<br>film that offers significantly<br>better dimensional stability<br>and exceptional value for<br>outdoor applications requiring<br>premium calendered film<br>durability. Ideal for fleet, and<br>vehicle graphics with flat or<br>simple curves.      | Long-Term Removable<br>Available with<br>Easy Apply RS for air<br>egress, wrinkle-free<br>installation and<br>repositionability                  | Latex<br>Solvent<br>UV<br>Eco-Solvent                                                                                                                                      | Up to 6 years                                                   |
| MPI 2900<br>Opaque Series                                      | Calendered<br>Film      | Flexible, dimensionally stable,<br>glossy and matte films for flat<br>and simple curved surfaces.<br>Ideal for spot graphics and<br>decals.                                                                                                                                          | Permanent and<br>Removable<br>Available with<br>Easy Apply™ for air<br>egress and wrinkle-free<br>installation                                   | Latex<br>Solvent<br>UV<br>Eco-solvent                                                                                                                                      | Up to 5 years                                                   |
| SC 950 Series                                                  | Cast<br>Cut Vinyl       | A collection of 133 vibrant and<br>bold, high-gloss and metallic<br>films. Ideal for flat surfaces<br>with rivets, corrugations and<br>deep recesses.                                                                                                                                | Permanent                                                                                                                                        | Thermal Die-Cutting<br>Thermal Transfer<br>Steel Rule Die Cut<br>Drum Roller Sign-Cut                                                                                      | Up to 10 years                                                  |
| Digital<br>Overlaminates                                       | Cast<br>Laminate        | Pressure-sensitive clear films<br>that add a finished layer of<br>protection and extend the life<br>and durability of digital films.                                                                                                                                                 | Permanent                                                                                                                                        | Cold Overlaminating                                                                                                                                                        | Up to 7 years                                                   |
| V4000<br>Reflective Films<br>ASTM D4956-13                     | Beaded<br>Reflective    | Designed for exceptional<br>conformability to medium<br>curves and rivets. Suitable for<br>both day and night visibility.                                                                                                                                                            | Permanent and<br>Long-Term Removable<br>Available with<br>Easy Apply RS for air<br>egress, wrinkle-free<br>installation and<br>repositionability | Flatbed Sign-Cut<br>Drum Roller Sign-Cut<br>Steel Rule Die-Cut<br>Latex<br>Solvent<br>UV<br>Eco-Solvent<br>Screen Print<br>(Digitally printable<br>on white film only)     | Up to 7 years                                                   |
| VisiFlex™ V8000<br>Reflective Films<br>ASTM D4965 and<br>HOSDB | Prismatic<br>Reflective | Striking and bold reflectivity<br>for safety and emergency<br>vehicles, or stylized vehicles<br>needing extreme accents and<br>flair. Durable for high visibility.                                                                                                                   | Permanent                                                                                                                                        | Thermal Die Cut<br>Flatbed Sign-Cut<br>Steel Rule Die-Cut<br>Drum Roller Sign-Cut<br>Latex<br>Solvent<br>UV<br>Screen Print<br>(Digitally printable<br>on white film only) | Up to 7 years<br>white & colors<br>Up to 3 years<br>fluorescent |
| V-5720 Series<br>Reflective Tape<br>DOT-C2 Certified           | Conspicuity<br>Tape     | Designed for trucks,trailers<br>and other vehicles that<br>require easy, nighttime vehicle<br>recognition and road safety.<br>Pressure-sensitive adhesive<br>for easy application on metal<br>and painted metal. A solid<br>tape construction that does<br>not require edge sealing. | Permanent                                                                                                                                        | n/a                                                                                                                                                                        | 5-10 years                                                      |

#### **Reflective Films**

Reflective films provide added safety or visibility and special effect markings. Beaded and Prismatic is the type of reflective pattern that catches the light for day and night visibility. You will want to make sure the film meets the federal guidelines for road safety. All Avery Dennison Reflective Films meet ASTM federal standards. For more information on Avery Dennison products and services, contact your sales representative or call Customer Service at **800.282.2379.** 