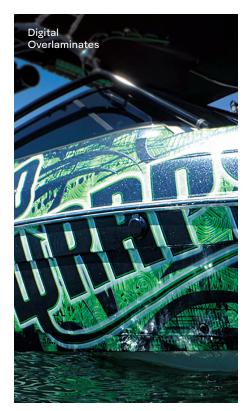

# **Avery Dennison Fleet Portfolio Solutions Guide**

| Film Name                                                      | Туре                    | Description                                                                                                                                                                                                                                                                          | Adhesive                                                                                                                                         | Conversion or<br>Printing Format                                                                                                                                           | ICS Platinum<br>Warranty**<br>and Durability                    |
|----------------------------------------------------------------|-------------------------|--------------------------------------------------------------------------------------------------------------------------------------------------------------------------------------------------------------------------------------------------------------------------------------|--------------------------------------------------------------------------------------------------------------------------------------------------|----------------------------------------------------------------------------------------------------------------------------------------------------------------------------|-----------------------------------------------------------------|
| MPI 1105                                                       | Cast Film               | High gloss film with superior<br>conformability and maximum<br>durability for complex fleet<br>surfaces with curves and<br>recesses. Ideal for full wraps.                                                                                                                           | Long-Term Removable<br>Available with<br>Easy Apply™ and Easy<br>Apply RS for air egress,<br>wrinkle-free installation<br>and repositionability  | Latex<br>Solvent<br>Eco-Solvent<br>UV<br>Screen Print                                                                                                                      | Up to 7 years                                                   |
| MPI 2105                                                       | Calendered<br>Film      | A next generation calendered<br>film that offers significantly<br>better dimensional stability<br>and exceptional value for<br>outdoor applications requiring<br>premium calendered film<br>durability. Ideal for fleet, and<br>vehicle graphics with flat or<br>simple curves.      | Long-Term Removable<br>Available with<br>Easy Apply RS for air<br>egress, wrinkle-free<br>installation and<br>repositionability                  | Latex<br>Solvent<br>UV<br>Eco-Solvent                                                                                                                                      | Up to 6 years                                                   |
| MPI 2900<br>Opaque Series                                      | Calendered<br>Film      | Flexible, dimensionally stable,<br>glossy and matte films for flat<br>and simple curved surfaces.<br>Ideal for spot graphics and<br>decals.                                                                                                                                          | Permanent and<br>Removable<br>Available with<br>Easy Apply™ for air<br>egress and wrinkle-free<br>installation                                   | Latex<br>Solvent<br>UV<br>Eco-solvent                                                                                                                                      | Up to 5 years                                                   |
| SC 950 Series                                                  | Cast<br>Cut Vinyl       | A collection of 133 vibrant and<br>bold, high-gloss and metallic<br>films. Ideal for flat surfaces<br>with rivets, corrugations and<br>deep recesses.                                                                                                                                | Permanent                                                                                                                                        | Thermal Die-Cutting<br>Thermal Transfer<br>Steel Rule Die Cut<br>Drum Roller Sign-Cut                                                                                      | Up to 10 years                                                  |
| Digital<br>Overlaminates                                       | Cast<br>Laminate        | Pressure-sensitive clear films<br>that add a finished layer of<br>protection and extend the life<br>and durability of digital films.                                                                                                                                                 | Permanent                                                                                                                                        | Cold Overlaminating                                                                                                                                                        | Up to 7 years                                                   |
| V4000<br>Reflective Films<br>ASTM D4956-13                     | Beaded<br>Reflective    | Designed for exceptional<br>conformability to medium<br>curves and rivets. Suitable for<br>both day and night visibility.                                                                                                                                                            | Permanent and<br>Long-Term Removable<br>Available with<br>Easy Apply RS for air<br>egress, wrinkle-free<br>installation and<br>repositionability | Flatbed Sign-Cut<br>Drum Roller Sign-Cut<br>Steel Rule Die-Cut<br>Latex<br>Solvent<br>UV<br>Eco-Solvent<br>Screen Print<br>(Digitally printable<br>on white film only)     | Up to 7 years                                                   |
| VisiFlex™ V8000<br>Reflective Films<br>ASTM D4965 and<br>HOSDB | Prismatic<br>Reflective | Striking and bold reflectivity<br>for safety and emergency<br>vehicles, or stylized vehicles<br>needing extreme accents and<br>flair. Durable for high visibility.                                                                                                                   | Permanent                                                                                                                                        | Thermal Die Cut<br>Flatbed Sign-Cut<br>Steel Rule Die-Cut<br>Drum Roller Sign-Cut<br>Latex<br>Solvent<br>UV<br>Screen Print<br>(Digitally printable<br>on white film only) | Up to 7 years<br>white & colors<br>Up to 3 years<br>fluorescent |
| V-5720 Series<br>Reflective Tape<br>DOT-C2 Certified           | Conspicuity<br>Tape     | Designed for trucks,trailers<br>and other vehicles that<br>require easy, nighttime vehicle<br>recognition and road safety.<br>Pressure-sensitive adhesive<br>for easy application on metal<br>and painted metal. A solid<br>tape construction that does<br>not require edge sealing. | Permanent                                                                                                                                        | n/a                                                                                                                                                                        | 5-10 years                                                      |

#### **Overlaminates**

Overlaminates are clear, protective films that increase the durability of a printed graphic. The overlaminate makes the film slightly thicker, which helps with installation and removal efficiency. Overlaminates can also provide additional benefits or effects, such as giving color an extra gloss or sparkle finish.