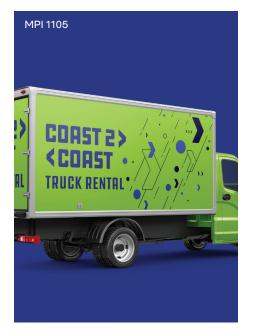

# **Avery Dennison Fleet Portfolio Solutions Guide**

| Film Name                                                      | Туре                    | Description                                                                                                                                                                                                                                                                          | Adhesive                                                                                                                                         | Conversion or<br>Printing Format                                                                                                                                           | ICS Platinum<br>Warranty**<br>and Durability                    |
|----------------------------------------------------------------|-------------------------|--------------------------------------------------------------------------------------------------------------------------------------------------------------------------------------------------------------------------------------------------------------------------------------|--------------------------------------------------------------------------------------------------------------------------------------------------|----------------------------------------------------------------------------------------------------------------------------------------------------------------------------|-----------------------------------------------------------------|
| MPI 1105                                                       | Cast Film               | High gloss film with superior<br>conformability and maximum<br>durability for complex fleet<br>surfaces with curves and<br>recesses. Ideal for full wraps.                                                                                                                           | Long-Term Removable<br>Available with<br>Easy Apply™ and Easy<br>Apply RS for air egress,<br>wrinkle-free installation<br>and repositionability  | Latex<br>Solvent<br>Eco-Solvent<br>UV<br>Screen Print                                                                                                                      | Up to 7 years                                                   |
| MPI 2105                                                       | Calendered<br>Film      | A next generation calendered<br>film that offers significantly<br>better dimensional stability<br>and exceptional value for<br>outdoor applications requiring<br>premium calendered film<br>durability. Ideal for fleet, and<br>vehicle graphics with flat or<br>simple curves.      | Long-Term Removable<br>Available with<br>Easy Apply RS for air<br>egress, wrinkle-free<br>installation and<br>repositionability                  | Latex<br>Solvent<br>UV<br>Eco-Solvent                                                                                                                                      | Up to 6 years                                                   |
| MPI 2900<br>Opaque Series                                      | Calendered<br>Film      | Flexible, dimensionally stable,<br>glossy and matte films for flat<br>and simple curved surfaces.<br>Ideal for spot graphics and<br>decals.                                                                                                                                          | Permanent and<br>Removable<br>Available with<br>Easy Apply™ for air<br>egress and wrinkle-free<br>installation                                   | Latex<br>Solvent<br>UV<br>Eco-solvent                                                                                                                                      | Up to 5 years                                                   |
| SC 950 Series                                                  | Cast<br>Cut Vinyl       | A collection of 133 vibrant and<br>bold, high-gloss and metallic<br>films. Ideal for flat surfaces<br>with rivets, corrugations and<br>deep recesses.                                                                                                                                | Permanent                                                                                                                                        | Thermal Die-Cutting<br>Thermal Transfer<br>Steel Rule Die Cut<br>Drum Roller Sign-Cut                                                                                      | Up to 10 years                                                  |
| Digital<br>Overlaminates                                       | Cast<br>Laminate        | Pressure-sensitive clear films<br>that add a finished layer of<br>protection and extend the life<br>and durability of digital films.                                                                                                                                                 | Permanent                                                                                                                                        | Cold Overlaminating                                                                                                                                                        | Up to 7 years                                                   |
| V4000<br>Reflective Films<br>ASTM D4956-13                     | Beaded<br>Reflective    | Designed for exceptional<br>conformability to medium<br>curves and rivets. Suitable for<br>both day and night visibility.                                                                                                                                                            | Permanent and<br>Long-Term Removable<br>Available with<br>Easy Apply RS for air<br>egress, wrinkle-free<br>installation and<br>repositionability | Flatbed Sign-Cut<br>Drum Roller Sign-Cut<br>Steel Rule Die-Cut<br>Latex<br>Solvent<br>UV<br>Eco-Solvent<br>Screen Print<br>(Digitally printable<br>on white film only)     | Up to 7 years                                                   |
| VisiFlex™ V8000<br>Reflective Films<br>ASTM D4965 and<br>HOSDB | Prismatic<br>Reflective | Striking and bold reflectivity<br>for safety and emergency<br>vehicles, or stylized vehicles<br>needing extreme accents and<br>flair. Durable for high visibility.                                                                                                                   | Permanent                                                                                                                                        | Thermal Die Cut<br>Flatbed Sign-Cut<br>Steel Rule Die-Cut<br>Drum Roller Sign-Cut<br>Latex<br>Solvent<br>UV<br>Screen Print<br>(Digitally printable<br>on white film only) | Up to 7 years<br>white & colors<br>Up to 3 years<br>fluorescent |
| V-5720 Series<br>Reflective Tape<br>DOT-C2 Certified           | Conspicuity<br>Tape     | Designed for trucks,trailers<br>and other vehicles that<br>require easy, nighttime vehicle<br>recognition and road safety.<br>Pressure-sensitive adhesive<br>for easy application on metal<br>and painted metal. A solid<br>tape construction that does<br>not require edge sealing. | Permanent                                                                                                                                        | n/a                                                                                                                                                                        | 5-10 years                                                      |