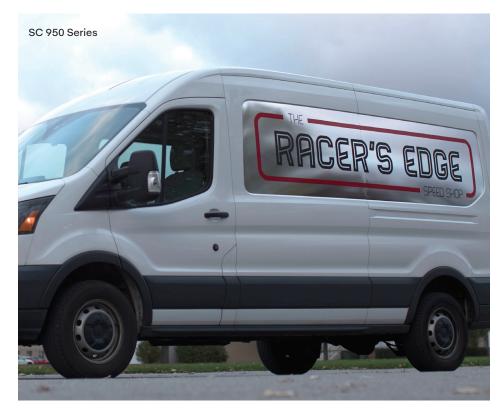

# **Avery Dennison Fleet Portfolio Solutions Guide**

| Film Name                                                      | Туре                    | Description                                                                                                                                                                                                                                                                          | Adhesive                                                                                                                                         | Conversion or<br>Printing Format                                                                                                                                           | ICS Platinum<br>Warranty**<br>and Durability                    |
|----------------------------------------------------------------|-------------------------|--------------------------------------------------------------------------------------------------------------------------------------------------------------------------------------------------------------------------------------------------------------------------------------|--------------------------------------------------------------------------------------------------------------------------------------------------|----------------------------------------------------------------------------------------------------------------------------------------------------------------------------|-----------------------------------------------------------------|
| MPI 1105                                                       | Cast Film               | High gloss film with superior<br>conformability and maximum<br>durability for complex fleet<br>surfaces with curves and<br>recesses. Ideal for full wraps.                                                                                                                           | Long-Term Removable<br>Available with<br>Easy Apply™ and Easy<br>Apply RS for air egress,<br>wrinkle-free installation<br>and repositionability  | Latex<br>Solvent<br>Eco-Solvent<br>UV<br>Screen Print                                                                                                                      | Up to 7 years                                                   |
| MPI 2105                                                       | Calendered<br>Film      | A next generation calendered<br>film that offers significantly<br>better dimensional stability<br>and exceptional value for<br>outdoor applications requiring<br>premium calendered film<br>durability. Ideal for fleet, and<br>vehicle graphics with flat or<br>simple curves.      | Long-Term Removable<br>Available with<br>Easy Apply RS for air<br>egress, wrinkle-free<br>installation and<br>repositionability                  | Latex<br>Solvent<br>UV<br>Eco-Solvent                                                                                                                                      | Up to 6 years                                                   |
| MPI 2900<br>Opaque Series                                      | Calendered<br>Film      | Flexible, dimensionally stable,<br>glossy and matte films for flat<br>and simple curved surfaces.<br>Ideal for spot graphics and<br>decals.                                                                                                                                          | Permanent and<br>Removable<br>Available with<br>Easy Apply™ for air<br>egress and wrinkle-free<br>installation                                   | Latex<br>Solvent<br>UV<br>Eco-solvent                                                                                                                                      | Up to 5 years                                                   |
| SC 950 Series                                                  | Cast<br>Cut Vinyl       | A collection of 133 vibrant and<br>bold, high-gloss and metallic<br>films. Ideal for flat surfaces<br>with rivets, corrugations and<br>deep recesses.                                                                                                                                | Permanent                                                                                                                                        | Thermal Die-Cutting<br>Thermal Transfer<br>Steel Rule Die Cut<br>Drum Roller Sign-Cut                                                                                      | Up to 10 years                                                  |
| Digital<br>Overlaminates                                       | Cast<br>Laminate        | Pressure-sensitive clear films<br>that add a finished layer of<br>protection and extend the life<br>and durability of digital films.                                                                                                                                                 | Permanent                                                                                                                                        | Cold Overlaminating                                                                                                                                                        | Up to 7 years                                                   |
| V4000<br>Reflective Films<br>ASTM D4956-13                     | Beaded<br>Reflective    | Designed for exceptional<br>conformability to medium<br>curves and rivets. Suitable for<br>both day and night visibility.                                                                                                                                                            | Permanent and<br>Long-Term Removable<br>Available with<br>Easy Apply RS for air<br>egress, wrinkle-free<br>installation and<br>repositionability | Flatbed Sign-Cut<br>Drum Roller Sign-Cut<br>Steel Rule Die-Cut<br>Latex<br>Solvent<br>UV<br>Eco-Solvent<br>Screen Print<br>(Digitally printable<br>on white film only)     | Up to 7 years                                                   |
| VisiFlex™ V8000<br>Reflective Films<br>ASTM D4965 and<br>HOSDB | Prismatic<br>Reflective | Striking and bold reflectivity<br>for safety and emergency<br>vehicles, or stylized vehicles<br>needing extreme accents and<br>flair. Durable for high visibility.                                                                                                                   | Permanent                                                                                                                                        | Thermal Die Cut<br>Flatbed Sign-Cut<br>Steel Rule Die-Cut<br>Drum Roller Sign-Cut<br>Latex<br>Solvent<br>UV<br>Screen Print<br>(Digitally printable<br>on white film only) | Up to 7 years<br>white & colors<br>Up to 3 years<br>fluorescent |
| V-5720 Series<br>Reflective Tape<br>DOT-C2 Certified           | Conspicuity<br>Tape     | Designed for trucks,trailers<br>and other vehicles that<br>require easy, nighttime vehicle<br>recognition and road safety.<br>Pressure-sensitive adhesive<br>for easy application on metal<br>and painted metal. A solid<br>tape construction that does<br>not require edge sealing. | Permanent                                                                                                                                        | n/a                                                                                                                                                                        | 5-10 years                                                      |