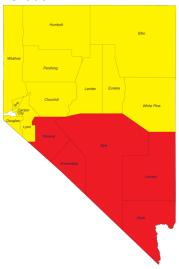

#### 5.1 Zone Reductions

• Zone 1 areas are indicated in green and include the United States and Canada unless otherwise noted on the map above.

Utah

- Zone 2 areas are indicated in yellow and will have a 20% warranty reduction.
- Zone 3 areas are indicated in red and will have a 60% warranty reduction.
- Areas indicated in white are referenced in individual maps below below