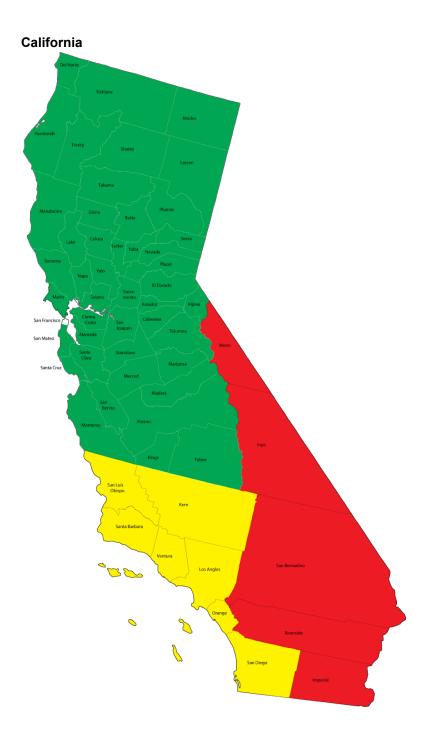

#### 4.1 Zone 3

- Algeria • Angola .
- Australia above
- line Perth/Brisbane
- Arizona . Bahrain
- •
- Botswana
- California (see map) • Central African
- .
- Rep.
- Chad
- Colorado (see map) •

- Egypt Equatorial Guinea
- Eritrea

#### 5.1 Zone Reductions

• Zone 1 areas are indicated in green and include the United States and Canada unless otherwise noted on the map above.

Utah

- Zone 2 areas are indicated in yellow and will have a 20% warranty reduction.
- Zone 3 areas are indicated in red and will have a 60% warranty reduction.
- Areas indicated in white are referenced in individual maps below below