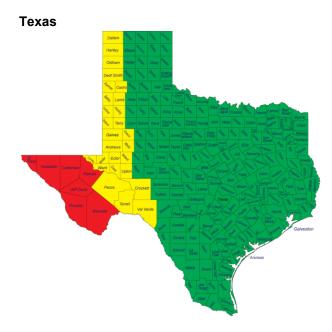

#### 5.1 Zone Reductions

• Zone 1 areas are indicated in green and include the United States and Canada unless otherwise noted on the map above.

Utah

- Zone 2 areas are indicated in yellow and will have a 20% warranty reduction.
- Zone 3 areas are indicated in red and will have a 60% warranty reduction.
- Areas indicated in white are referenced in individual maps below below