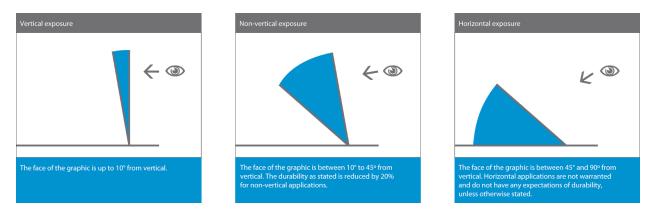

The warranty will be reduced if the product is exposed other than vertical. The definition of vertical exposure is  $\pm 10^{\circ}$  of vertical; a non-vertical exposure in an application is where a film is applied to a surface that is 10-45° from vertical. The reduction of warranty for non-vertical applications is 20% less than the published vertical warranty for a specific product.

If a product is applied non-vertically and is exposed to Zone 2 or 3, the warranty will be reduced by the sum of the applicable zone and orientation reductions. For example, a non-vertical product in zone 2 is reduced by 40% (20% reduction for non vertical + 20% reduction for zone 2).

#### **3.0 Horizontal Applications**

Unless otherwise specified in the individual product data sheet, horizontal applications are not warranted and do not have any expectations of warranty.