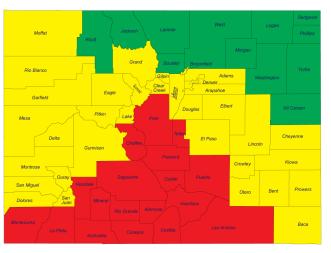

#### 4.1 Zone 3

- Algeria • Angola .
- Australia above
- line Perth/Brisbane
- Arizona . Bahrain
- •
- Botswana
- California (see map) • Central African
- .
- Rep.
- Chad
- Colorado (see map) •

- Egypt Equatorial Guinea
- Eritrea

Guinea

Israel

Congo

.

.

•

- Ethiopia
- . Gabon Gambia
- Ghana
- Guinea-Bissau
- Hawaii
- Iraq
- Morocco Mozambique
  - Namibia

Jordan

Kenya

Kuwait

Liberia

Libya

Mali

Lebanon

Mauritania

Mexico

- Nevada (see map)
- New Mexico •
  - Niger
- Nigeria
- Oman •

•

.

- Qatar .
- Saudi Arabia
- Senegal
- Sierra Leone .
- Somalia

  - Tanzania

- Tunisia
- Texas (see map) •
- Uganda .
- Utah (see map)
- United Arab •
- Emirates
- Zimbabwe
- South Africa (West)
- Yemen
- Zambia •

#### 5.1 Zone Reductions

• Zone 1 areas are indicated in green and include the United States and Canada unless otherwise noted on the map above.

Utah

- Zone 2 areas are indicated in yellow and will have a 20% warranty reduction.
- Zone 3 areas are indicated in red and will have a 60% warranty reduction.
- Areas indicated in white are referenced in individual maps below below