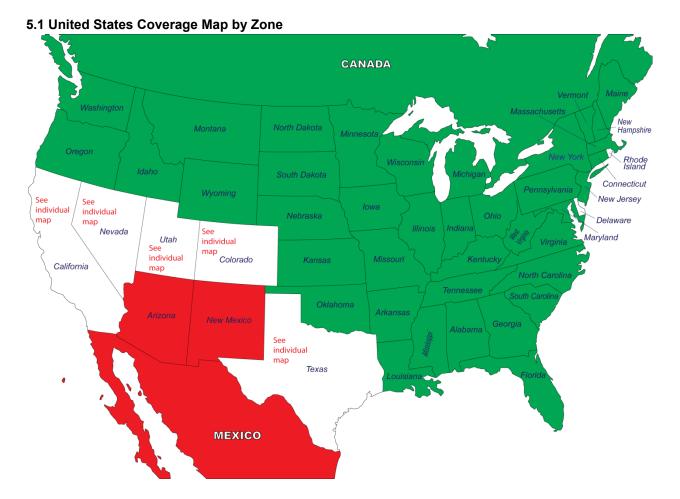

#### 2.0 Reduction of Warranty Expectations

In the event of exposure in desert situations, or within areas considered high UV exposure, the warranty will be reduced from the information provided in the appropriate Product Data Bulletins, and Instructional Bulletins. Based on the Zone Chart (shown on page 2) Warranty in regions located in Zone 1 will perform in vertical applications as specified in the Product Data Bulletin. Materials used in regions identified in Zone 2 will have a reduction of the specified warranty length by 20%, and those used in Zone 3 regions will have a 60% reduction in warranty length. In the event the product is exposed to multiple zones the warranty will be reduced based on the largest reduction.

#### 5.1 Zone Reductions

• Zone 1 areas are indicated in green and include the United States and Canada unless otherwise noted on the map above.

Utah

- Zone 2 areas are indicated in yellow and will have a 20% warranty reduction.
- Zone 3 areas are indicated in red and will have a 60% warranty reduction.
- Areas indicated in white are referenced in individual maps below below