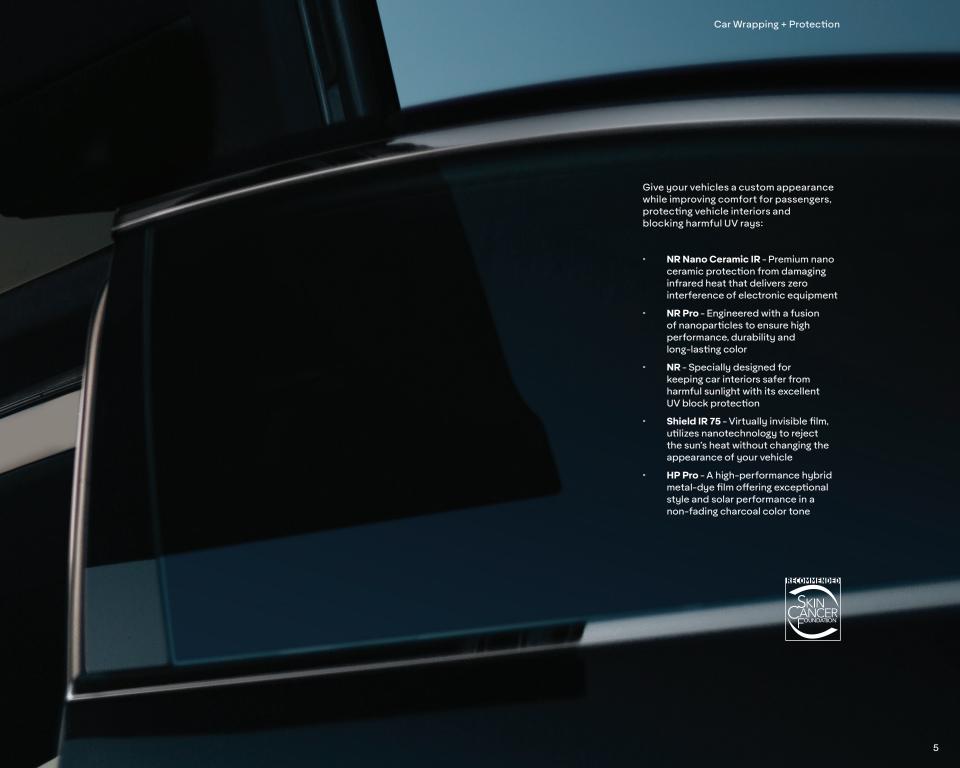

## FOR THE LOVE OF CARS. Car Wrapping + Protection Portfolio

Your love of cars drives the passion and commitment you have for vehicle customization and protection. From Supreme Wrapping™ Film color change car wraps, to digitally printable films that allow for custom vehicle designs and automotive window films and paint protection films that protect you and your vehicle from the things that can't be seen, Avery Dennison® has you covered. Confidently show off your unique personality, passion and your love of cars on the road ahead with Avery Dennison's car wrapping and protection portfolio.